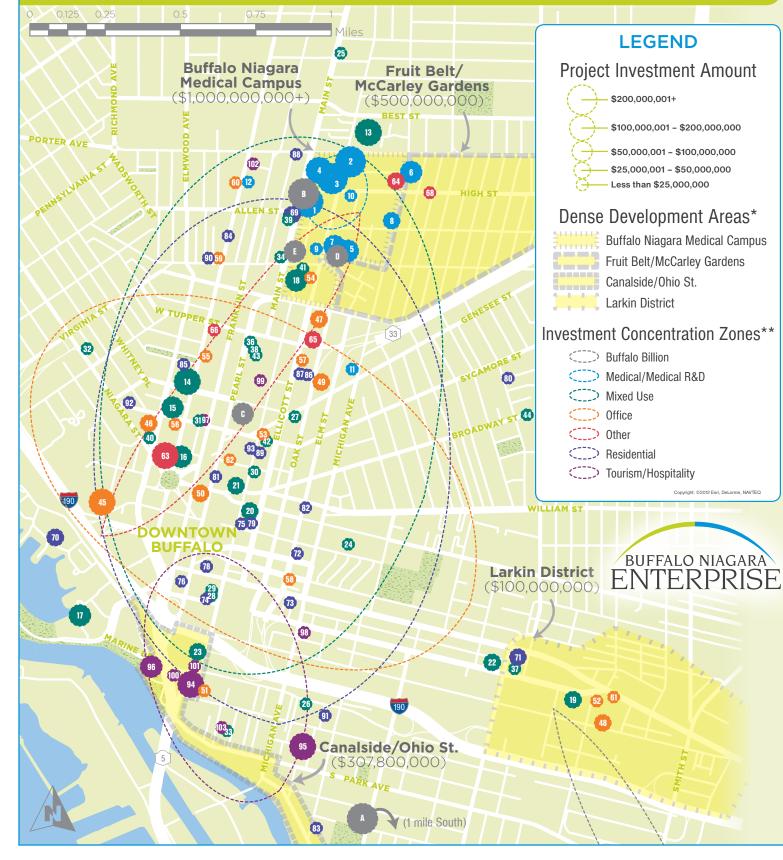

## **Downtown Buffalo Development Projects** BY TYPE

## GRAND TOTAL INVESTMENT FOR ALL PROJECTS = \$7,495,376,760

| PROJECT                                                                                                                                                                                                                                                                         | STATUS                                | YFAR                                  | INVESTMENT                                             | KEY PROJECT                                                                               | STATUS                 | YEAR                  | INVESTMENT                                                        |
|---------------------------------------------------------------------------------------------------------------------------------------------------------------------------------------------------------------------------------------------------------------------------------|---------------------------------------|---------------------------------------|--------------------------------------------------------|-------------------------------------------------------------------------------------------|------------------------|-----------------------|-------------------------------------------------------------------|
| BUFFALO BILI                                                                                                                                                                                                                                                                    |                                       | TEAN                                  | INVEOTMENT                                             | OFF                                                                                       |                        | TEAR                  | INVEOTIMENT                                                       |
| Buffalo High-Tech Manufacturing Innovation Hub at<br>RiverBend (Soraa & SolarCity)                                                                                                                                                                                              | UC                                    |                                       | \$3,500,000,000                                        | 45 HealthNow Headquarters                                                                 | C<br>C                 | 2007                  | \$110,000,000                                                     |
| Buffalo Medical Innovation and Commercialization                                                                                                                                                                                                                                | UC                                    |                                       | \$225,000,000                                          | <ul><li>46 Niagara Center</li><li>47 UB EOC Facility</li></ul>                            | C                      | 2005<br>2013          | \$48,000,000<br>\$46,000,000                                      |
| Hub (AMRI / PerkinsElmer Biotech R&D Venture)                                                                                                                                                                                                                                   | 00                                    |                                       | \$225,000,000                                          | 48 Larkin @ Exchange                                                                      | C                      | 2003                  | \$40,000,000                                                      |
| Buffalo IT Innovation and Commercialization Hub (IBM)                                                                                                                                                                                                                           | Р                                     |                                       | \$55,000,000                                           | 49 Catholic Health HQ                                                                     | С                      | 2014                  | \$32,694,221                                                      |
| New York Genome Center                                                                                                                                                                                                                                                          | Р                                     |                                       | \$55,000,000                                           | 50 Court                                                                                  | Р                      |                       | \$30,000,000                                                      |
| Buffalo Niagara Advanced Manufacturing Institute                                                                                                                                                                                                                                | Р                                     |                                       | \$53,000,000                                           | 51 HSBC Atrium Renovations                                                                | С                      | 2014                  | \$17,500,000                                                      |
| BUFFALO BI                                                                                                                                                                                                                                                                      | LLION .                               | TOTAL                                 | \$3,888,000,000                                        | 52 U-Building<br>53 Electric Tower                                                        | C<br>C                 | 2011<br>2007          | \$14,000,000<br>\$12,200,000                                      |
| MEDICAL   MEDIC                                                                                                                                                                                                                                                                 |                                       | &D                                    |                                                        | 54         BNMC Innovation Center                                                         | C                      | 2007                  | \$12,000,000                                                      |
| UB School of Medicine & Biomedical Sciences                                                                                                                                                                                                                                     | UC                                    | 2016                                  | \$375,000,000                                          | 55 M&T Offices                                                                            | С                      | 2007                  | \$12,000,000                                                      |
| Gates Vascular Institute                                                                                                                                                                                                                                                        | C                                     | 2010                                  | \$291,000,000                                          | 56 New Era Cap Co. HQ                                                                     | C                      | 2006                  | \$10,000,000                                                      |
| Oishei Children's Hospital of Buffalo                                                                                                                                                                                                                                           | UC                                    | 2016                                  | \$270,000,000                                          | 57 505 Ellicott St.<br>58 Gutman Building                                                 | P                      | 2015                  | \$5,000,000<br>\$3,800,000                                        |
| Coventus                                                                                                                                                                                                                                                                        | UC                                    | 2015                                  | \$110,000,000                                          | 59 Twain Tower                                                                            | С                      | 2014                  | \$3,000,000                                                       |
| Roswell Center for Genetics & Pharmacology                                                                                                                                                                                                                                      | С                                     | 2006                                  | \$74,000,000                                           | 60 Alliance Advisory Group                                                                | C                      | 2011                  | \$2,750,000                                                       |
| HighPointe on Michigan                                                                                                                                                                                                                                                          | С                                     | 2011                                  | \$64,000,000                                           | 61 Kamman Building                                                                        | С                      | 2013                  | \$2,000,000                                                       |
| UB Center of Excellence                                                                                                                                                                                                                                                         | C                                     | 2006                                  | \$61,000,000                                           | 62 Ricotta & Visco                                                                        | С                      | 2013                  | \$1,585,000                                                       |
| Roswell Park Clinical Science Center<br>Hauptman Woodward Institute                                                                                                                                                                                                             | UC<br>C                               | 2015<br>2005                          | \$43,000,000                                           |                                                                                           | OFFICE                 | TOTAL                 | \$402,529,221                                                     |
| Hauptman woodward Institute<br>BNMC/Cleveland BioLabs Incubator                                                                                                                                                                                                                 | C                                     | 2005                                  | \$24,000,000<br>\$9,000,000                            | OTI                                                                                       |                        |                       |                                                                   |
| WNY Medical Arts                                                                                                                                                                                                                                                                | C                                     | 2007                                  | \$5,500,000                                            |                                                                                           |                        |                       |                                                                   |
| FDA Building                                                                                                                                                                                                                                                                    | C                                     | 2006                                  | \$2,500,000                                            | 63 Robert H. Jackson US Courthouse                                                        | С                      | 2011                  | \$137,000,000                                                     |
| MEDICAL   MEDICA                                                                                                                                                                                                                                                                | LR&D                                  | TOTAL                                 | \$1,329,000,000                                        | 64 BNMC Parking Facility                                                                  | C                      | 2012                  | \$34,000,000                                                      |
|                                                                                                                                                                                                                                                                                 |                                       |                                       |                                                        | <ul><li>65 Buffalo City Mission Expansion</li><li>66 Asbury Hall/Righteous Babe</li></ul> | C P                    | 2006                  | \$27,000,000<br>\$9,000,000                                       |
| MIXED USE May included a combination                                                                                                                                                                                                                                            | on of any                             | other m                               | apped types                                            | 67 Health Sciences Charter School                                                         | C                      | 2008                  | \$9,000,000                                                       |
| Pilgrim Village Redevelopment                                                                                                                                                                                                                                                   | Р                                     |                                       | \$200,000,000                                          | 68 Fruitbelt Market                                                                       | UC                     | 2011                  | \$1,700,000                                                       |
| Delaware North HQ & Hotel                                                                                                                                                                                                                                                       | UC                                    | 2015                                  | \$110,000,000                                          |                                                                                           | OTHER                  | τοται                 | \$214,400,000                                                     |
| Avant                                                                                                                                                                                                                                                                           | С                                     | 2009                                  | \$85,000,000                                           |                                                                                           |                        | TOTAL                 | 0214,400,000                                                      |
| Statler City                                                                                                                                                                                                                                                                    | UC                                    |                                       | \$80,000,000                                           | RESIDE                                                                                    | ENTIAL                 |                       |                                                                   |
| The Carlo                                                                                                                                                                                                                                                                       | P                                     | 2016                                  | \$75,000,000                                           | 69 Red Jacket Redevelopment                                                               | UC                     |                       | \$42,000,000                                                      |
| Trico Factory Larkin Center of Commerce                                                                                                                                                                                                                                         | P<br>C                                | 2016<br>2013                          | \$55,000,000<br>\$50,000,000                           | 70 Waterfront Place                                                                       | С                      | 2009                  | \$32,000,000                                                      |
| Hotel @ Lafayette                                                                                                                                                                                                                                                               | C                                     | 2013                                  | \$43,000,000                                           | 71 A&P Warehouse                                                                          | Р                      | 2016                  | \$26,500,000                                                      |
| 10 Lafayette                                                                                                                                                                                                                                                                    | C                                     | 2012                                  | \$41,500,000                                           | 72 Lofts @ 136                                                                            | С                      | 2010                  | \$16,600,000                                                      |
| 500 Seneca St.                                                                                                                                                                                                                                                                  | UC                                    | 2015                                  | \$35,000,000                                           | 73 The HUB                                                                                | С                      | 2014                  | \$13,600,000                                                      |
| One Canalside / Residence Inn                                                                                                                                                                                                                                                   | С                                     | 2014                                  | \$30,000,000                                           | 74 Stanton Building                                                                       | P                      |                       | \$12,300,000                                                      |
| CompassEast                                                                                                                                                                                                                                                                     | С                                     | 2014                                  | \$21,086,889                                           | <ul><li>75 AM&amp;A's Warehouse Lofts</li><li>76 Webb Building (Apartments)</li></ul>     | C<br>C                 | 2010                  | \$11,000,000                                                      |
| Artspace                                                                                                                                                                                                                                                                        | С                                     | 2007                                  | \$17,500,000                                           | <ul><li>76 Webb Building (Apartments)</li><li>77 Packard Apartments</li></ul>             | C C                    | 2007<br>2009          | \$11,000,000<br>\$10,000,000                                      |
| Fairmont Creamery                                                                                                                                                                                                                                                               | C                                     | 2016                                  | \$14,600,000                                           | 78 White Building                                                                         | P                      | 2000                  | \$8,000,000                                                       |
| Genesee Gateway                                                                                                                                                                                                                                                                 | C                                     | 2011                                  | \$13,000,000                                           | 79 Warehouse Lofts                                                                        | C                      | 2007                  | \$7,600,000                                                       |
| Marine Trust Building<br>Roblin Building                                                                                                                                                                                                                                        | P                                     |                                       | \$12,300,000<br>\$12,300,000                           | 80 Sycamore Village                                                                       | С                      | 2008                  | \$7,200,000                                                       |
| 465 Washington St.                                                                                                                                                                                                                                                              | P                                     | 2016                                  | \$12,000,000                                           | 81 The Antonio                                                                            | С                      | 2012                  | \$7,000,000                                                       |
| CW Miller Livery Stable                                                                                                                                                                                                                                                         | Р                                     |                                       | \$12,000,000                                           | 82 The Planing Mill                                                                       | С                      | 2014                  | \$7,000,000                                                       |
| Turner Brothers Lofts                                                                                                                                                                                                                                                           | Р                                     |                                       | \$10,500,000                                           | 83 Cooperage Lofts                                                                        | P                      |                       | \$6,600,000                                                       |
| Cobblestone Lofts & Offices                                                                                                                                                                                                                                                     | С                                     | 2009                                  | \$10,000,000                                           | 84 506 Delaware Ave.                                                                      | P                      | 0014                  | \$6,000,000                                                       |
| Granite Works                                                                                                                                                                                                                                                                   | С                                     | 2006                                  | \$8,000,000                                            | <ul><li>85 Graystone Building</li><li>86 IS Lofts</li></ul>                               | C<br>C                 | 2014<br>2006          | \$5,290,000<br>\$5,000,000                                        |
| Hein Building                                                                                                                                                                                                                                                                   | UC                                    |                                       | \$8,000,000                                            | 87 Ellicott Lofts                                                                         | C                      | 2003                  | \$4,300,000                                                       |
| Byers Film Exchange Building                                                                                                                                                                                                                                                    | P                                     | 2015                                  | \$6,500,000                                            | 88 14 North                                                                               | C                      | 2012                  | \$3,000,000                                                       |
| 550 Seneca St.<br>Birzon Building                                                                                                                                                                                                                                               | UC<br>UC                              | 2015                                  | \$6,000,000<br>\$6,000,000                             | 89 Holling Place Apartments                                                               | C                      | 2005                  | \$2,500,000                                                       |
| Bosche Building                                                                                                                                                                                                                                                                 | P                                     |                                       | \$5,800,000                                            | 90 Allentown Lofts                                                                        | С                      | 2008                  | \$2,000,000                                                       |
| 100 South                                                                                                                                                                                                                                                                       | C                                     | 2011                                  | \$5,500,000                                            | 91 Lofts @ Elk Terminal (Phase III)                                                       | С                      | 2008                  | \$2,000,000                                                       |
| Phoenix Brewery Condos                                                                                                                                                                                                                                                          | P                                     |                                       | \$5,000,000                                            | 92 West Huron Lofts                                                                       | С                      | 2013                  | \$1,800,000                                                       |
| CampusLabs Renovation                                                                                                                                                                                                                                                           | Р                                     |                                       | \$2,000,000                                            | 93 Washington Townhomes                                                                   | С                      | 2012                  | \$1,000,000                                                       |
| 678 Main St.                                                                                                                                                                                                                                                                    | С                                     | 2011                                  | \$1,670,650                                            |                                                                                           | RESIDENTIAL            | TOTAL                 | \$251,290,000                                                     |
| Broadway Theatre                                                                                                                                                                                                                                                                | Р                                     |                                       | \$1,000,000                                            | TOURISM/H                                                                                 | OSPITAL                | TY                    |                                                                   |
| MIXE                                                                                                                                                                                                                                                                            | D USE                                 | FOTAL                                 | \$995,257,539                                          |                                                                                           |                        |                       | \$172 000 000                                                     |
|                                                                                                                                                                                                                                                                                 |                                       |                                       |                                                        | 94 HARBORcenter & Marriott Hotel<br>95 Seneca Buffalo Creek Casino                        | UC<br>C                | 2015<br>2013          | \$172,000,000<br>\$130,000,000                                    |
| e all reasonable precautions have been taken in public                                                                                                                                                                                                                          |                                       |                                       | *                                                      | 96 Erie Canal Harbor & Naval Museum                                                       | C                      | 2013                  | \$53,000,000                                                      |
| rprise assumes no responsibility for errors or omission<br>5/2014 and the data was believed to be taken from so                                                                                                                                                                 |                                       |                                       |                                                        | 97 Curtiss Building                                                                       | P                      |                       | \$19,000,000                                                      |
| e. Please contact Chris Finn with any comments,cfinn                                                                                                                                                                                                                            |                                       |                                       |                                                        | 98 FLW Gas Station/Pierce Arrow Musuem                                                    | C                      | 2013                  | \$15,000,000                                                      |
|                                                                                                                                                                                                                                                                                 |                                       |                                       |                                                        | 99 Market Arcade Film & Arts Centre                                                       | P                      |                       | \$9,000,000                                                       |
|                                                                                                                                                                                                                                                                                 | estments                              |                                       |                                                        | 100 Explore & More Children's Museum                                                      | P                      | 2016                  | \$8,000,000                                                       |
|                                                                                                                                                                                                                                                                                 |                                       |                                       |                                                        |                                                                                           |                        | 0044                  | ¢E 700 000                                                        |
| igures may include individual mapped projects and/o                                                                                                                                                                                                                             |                                       |                                       |                                                        | 101 East Canal Park                                                                       | UC                     | 2014                  | \$5,700,000                                                       |
| figures may include individual mapped projects and/c<br>ific geography. (Ex Construction & infill of Fruit Belt                                                                                                                                                                 | with resid                            | lents of l                            | McCarley Gardens)                                      | 102 Roosevelt Inaugural Site Carriage House                                               | С                      | 2009                  | \$2,200,000                                                       |
| figures may include individual mapped projects and/c<br>ific geography. (Ex Construction & infill of Fruit Belt<br>to potential overlap, these districts totals cannot be a                                                                                                     | with resid                            | lents of l                            | McCarley Gardens)                                      | 102Roosevelt Inaugural Site Carriage House103Iron Works Music Club                        | C<br>C                 | 2009<br>2013          | \$2,200,000<br>\$1,000,000                                        |
| e development areas represent a concentration of invo<br>figures may include individual mapped projects and/c<br>ific geography. (Ex Construction & infill of Fruit Belt<br>to potential overlap, these districts totals cannot be a<br>imply the total includes these figures. | with resid<br>ggregate                | lents of l<br>d with the              | McCarley Gardens)<br>e grand total or                  | 102Roosevelt Inaugural Site Carriage House103Iron Works Music Club                        | С                      | 2009<br>2013          | \$5,700,000<br>\$2,200,000<br>\$1,000,000<br><b>\$414,900,000</b> |
| figures may include individual mapped projects and/c<br>ific geography. (Ex Construction & infill of Fruit Belt<br>to potential overlap, these districts totals cannot be a                                                                                                     | with resid<br>ggregated<br>ribution o | lents of I<br>d with the<br>f project | McCarley Gardens)<br>e grand total or<br>s weighted by | 102Roosevelt Inaugural Site Carriage House103Iron Works Music Club                        | C<br>C<br>/HOSPITALITY | 2009<br>2013<br>TOTAL | \$2,200,000<br>\$1,000,000                                        |

|      | PD0 IF07                                                                                               | 074700    | VEAD         | IN COTHENT                    | LVE)     | 220 /50T                                                     | OTATUO  | 1/54.0       | INV COT I CHT                |
|------|--------------------------------------------------------------------------------------------------------|-----------|--------------|-------------------------------|----------|--------------------------------------------------------------|---------|--------------|------------------------------|
| кеү  | PROJECT                                                                                                | STATUS    | YEAR         | INVESTMENT                    | KEY      | PROJECT                                                      | STATUS  | YEAR         | INVESTMENT                   |
|      | BUFFALO BILL                                                                                           | ION       |              |                               |          | OFFICE                                                       |         |              |                              |
| A    | Buffalo High-Tech Manufacturing Innovation Hub at                                                      | UC        |              | \$3,500,000,000               | 45       | HealthNow Headquarters                                       | С       | 2007         | \$110,000,000                |
|      | RiverBend (Soraa & SolarCity)<br>Buffalo Medical Innovation and Commercialization                      |           |              |                               | 46       | Niagara Center                                               | С       | 2005         | \$48,000,000                 |
| B    | Hub (AMRI / PerkinsElmer Biotech R&D Venture)                                                          | UC        |              | \$225,000,000                 | 47<br>48 | UB EOC Facility                                              | C<br>C  | 2013<br>2003 | \$46,000,000                 |
| C    | Buffalo IT Innovation and Commercialization Hub                                                        | Р         |              | \$55,000,000                  | 40       | Larkin @ Exchange<br>Catholic Health HQ                      | C       | 2003         | \$40,000,000<br>\$32,694,221 |
|      | (IBM)                                                                                                  |           |              |                               | 50       | 50 Court                                                     | P       | 2014         | \$30,000,000                 |
|      | New York Genome Center<br>Buffalo Niagara Advanced Manufacturing Institute                             | P         |              | \$55,000,000<br>\$53,000,000  | 51       | HSBC Atrium Renovations                                      | C       | 2014         | \$17,500,000                 |
| E    |                                                                                                        |           | TOTAL        |                               | 52       | U-Building                                                   | С       | 2011         | \$14,000,000                 |
|      | BUFFALO BI                                                                                             |           |              | \$3,888,000,000               | 53       | Electric Tower                                               | C       | 2007         | \$12,200,000                 |
|      | MEDICAL   MEDIC                                                                                        | AL R      | 2&D          |                               | 54<br>55 | BNMC Innovation Center<br>M&T Offices                        | C<br>C  | 2010<br>2007 | \$12,000,000<br>\$12,000,000 |
| 1    | UB School of Medicine & Biomedical Sciences                                                            | UC        | 2016         | \$375,000,000                 | 56       | New Era Cap Co. HQ                                           | С       | 2006         | \$10,000,000                 |
| 2    | Gates Vascular Institute                                                                               | C         | 2012         | \$291,000,000                 | 57       | 505 Ellicott St.                                             | Р       | 2015         | \$5,000,000                  |
| 3    | Oishei Children's Hospital of Buffalo<br>Coventus                                                      | UC<br>UC  | 2016<br>2015 | \$270,000,000                 | 58       | Gutman Building                                              | Р       |              | \$3,800,000                  |
|      | Roswell Center for Genetics & Pharmacology                                                             | C         | 2015         | \$110,000,000<br>\$74,000,000 | 59       | Twain Tower                                                  | С       | 2014         | \$3,000,000                  |
|      | HighPointe on Michigan                                                                                 | C         | 2000         | \$64,000,000                  | 60       | Alliance Advisory Group                                      | С       | 2011         | \$2,750,000                  |
| 7    | UB Center of Excellence                                                                                | C         | 2006         | \$61,000,000                  | 61       | Kamman Building                                              | С       | 2013         | \$2,000,000                  |
|      | Roswell Park Clinical Science Center                                                                   | UC        | 2015         | \$43,000,000                  | 62       | Ricotta & Visco                                              | С       | 2013         | \$1,585,000                  |
|      | Hauptman Woodward Institute                                                                            | C         | 2005         | \$24,000,000                  |          |                                                              | OFFICE  | TOTAL        | \$402,529,221                |
|      | BNMC/Cleveland BioLabs Incubator                                                                       | С         | 2007         | \$9,000,000                   |          | OTHER                                                        |         |              |                              |
| 11   | WNY Medical Arts                                                                                       | С         | 2007         | \$5,500,000                   |          |                                                              |         | 0.5.11       |                              |
| 12   | FDA Building                                                                                           | С         | 2006         | \$2,500,000                   | 63       | Robert H. Jackson US Courthouse                              | С       | 2011         | \$137,000,000                |
|      | MEDICAL   MEDICA                                                                                       | L R&D     | TOTAL        | \$1,329,000,000               |          | BNMC Parking Facility                                        | С       | 2012         | \$34,000,000                 |
|      | · · · ·                                                                                                |           |              |                               | 65<br>66 | Buffalo City Mission Expansion<br>Asbury Hall/Righteous Babe | P<br>C  | 2006         | \$27,000,000                 |
|      | MIXED USE May included a combination                                                                   | on of any | other m      | happed types                  | 67       | Health Sciences Charter School                               | C       | 2006         | \$9,000,000<br>\$5,700,000   |
| 13   | Pilgrim Village Redevelopment                                                                          | Р         |              | \$200,000,000                 |          | Fruitbelt Market                                             | UC      | 2011         | \$1,700,000                  |
|      | Delaware North HQ & Hotel                                                                              | UC        | 2015         | \$110,000,000                 | 00       |                                                              |         | OTAL         |                              |
| 15   | Avant                                                                                                  | С         | 2009         | \$85,000,000                  |          |                                                              | OTHER T | IOTAL        | \$214,400,000                |
| 16   | Statler City                                                                                           | UC        |              | \$80,000,000                  |          | RESIDENT                                                     | AL      |              |                              |
| 17   | The Carlo                                                                                              | Р         | 2016         | \$75,000,000                  |          |                                                              |         |              | <b># 40,000,000</b>          |
|      | Trico Factory                                                                                          | Р         | 2016         | \$55,000,000                  |          | Red Jacket Redevelopment Waterfront Place                    | UC      | 0000         | \$42,000,000                 |
| 19   | Larkin Center of Commerce                                                                              | С         | 2013         | \$50,000,000                  | 70       | A&P Warehouse                                                | C       | 2009<br>2016 | \$32,000,000                 |
|      | Hotel @ Lafayette                                                                                      | С         | 2012         | \$43,000,000                  |          | Lofts @ 136                                                  | C P     | 2010         | \$26,500,000<br>\$16,600,000 |
|      | 10 Lafayette                                                                                           | С         | 2014         | \$41,500,000                  |          | The HUB                                                      | C       | 2010         | \$13,600,000                 |
| _    | 500 Seneca St.                                                                                         | UC        | 2015         | \$35,000,000                  | 74       | Stanton Building                                             | P       | 2014         | \$12,300,000                 |
|      | One Canalside / Residence Inn                                                                          | С         | 2014         | \$30,000,000                  | 75       | AM&A's Warehouse Lofts                                       | C       | 2010         | \$11,000,000                 |
|      | CompassEast                                                                                            | C         | 2014         | \$21,086,889                  | 76       | Webb Building (Apartments)                                   | C       | 2007         | \$11,000,000                 |
|      | Artspace                                                                                               | C         | 2007         | \$17,500,000                  | 77       | Packard Apartments                                           | C       | 2009         | \$10,000,000                 |
|      | Fairmont Creamery                                                                                      | C         | 2016         | \$14,600,000                  | 78       | White Building                                               | P       | 2000         | \$8,000,000                  |
|      | Genesee Gateway                                                                                        | C         | 2011         | \$13,000,000<br>\$12,300,000  | 79       | Warehouse Lofts                                              | C       | 2007         | \$7,600,000                  |
|      | Marine Trust Building<br>Roblin Building                                                               | P         |              | \$12,300,000                  |          | Sycamore Village                                             | С       | 2008         | \$7,200,000                  |
|      | 465 Washington St.                                                                                     | Р         | 2016         | \$12,000,000                  | 81       | The Antonio                                                  | С       | 2012         | \$7,000,000                  |
|      | CW Miller Livery Stable                                                                                | P         | 2010         | \$12,000,000                  | 82       | The Planing Mill                                             | С       | 2014         | \$7,000,000                  |
|      | Turner Brothers Lofts                                                                                  | P         |              | \$10,500,000                  | 83       | Cooperage Lofts                                              | Р       |              | \$6,600,000                  |
|      | Cobblestone Lofts & Offices                                                                            | C         | 2009         | \$10,000,000                  |          | 506 Delaware Ave.                                            | Р       |              | \$6,000,000                  |
|      | Granite Works                                                                                          | C         | 2006         | \$8,000,000                   | 85       | · · · ·                                                      | С       | 2014         | \$5,290,000                  |
|      | Hein Building                                                                                          | UC        |              | \$8,000,000                   |          | IS Lofts                                                     | С       | 2006         | \$5,000,000                  |
|      | Byers Film Exchange Building                                                                           | Р         |              | \$6,500,000                   | 87       | Ellicott Lofts                                               | C       | 2003         | \$4,300,000                  |
|      | 550 Seneca St.                                                                                         | UC        | 2015         | \$6,000,000                   | 88       | 14 North                                                     | С       | 2012         | \$3,000,000                  |
|      | Birzon Building                                                                                        | UC        |              | \$6,000,000                   |          | Holling Place Apartments                                     | C       | 2005         | \$2,500,000                  |
|      | Bosche Building                                                                                        | Р         |              | \$5,800,000                   |          | Allentown Lofts                                              | C       | 2008         | \$2,000,000                  |
|      | 100 South                                                                                              | С         | 2011         | \$5,500,000                   | 91<br>02 | Lofts @ Elk Terminal (Phase III)                             | C       | 2008         | \$2,000,000                  |
|      | Phoenix Brewery Condos                                                                                 | Р         |              | \$5,000,000                   |          | West Huron Lofts<br>Washington Townhomes                     | C<br>C  | 2013<br>2012 | \$1,800,000<br>\$1,000,000   |
|      | CampusLabs Renovation                                                                                  | Р         |              | \$2,000,000                   | 90       |                                                              |         |              |                              |
|      | 678 Main St.                                                                                           | С         | 2011         | \$1,670,650                   |          | RESIL                                                        | ENTIAL  | IOTAL        | \$251,290,000                |
| 44   | Broadway Theatre                                                                                       | P         |              | \$1,000,000                   |          | TOURISM/HOSP                                                 | ITALI   | ГҮ           |                              |
|      | MIXE                                                                                                   | D USE     | TOTAL        | \$995,257,539                 | 94       | HARBORcenter & Marriott Hotel                                | UC      | 2015         | \$172,000,000                |
| Nhil | e all reasonable precautions have been taken in publis                                                 | hina this | map th       | e Buffalo Niagara             | 95       | Seneca Buffalo Creek Casino                                  | C       | 2013         | \$130,000,000                |
|      | rprise assumes no responsibility for errors or omission                                                |           |              |                               | 96       | Erie Canal Harbor & Naval Museum                             | С       | 2008         | \$53,000,000                 |
|      | 5/2014 and the data was believed to be taken from so                                                   |           |              |                               | 97       | Curtiss Building                                             | P       |              | \$19,000,000                 |
|      | e. Please contact Chris Finn with any comments,cfinn                                                   |           |              |                               | 98       | FLW Gas Station/Pierce Arrow Musuem                          | С       | 2013         | \$15,000,000                 |
|      |                                                                                                        |           |              | Ť                             | 99       | Market Arcade Film & Arts Centre                             | Р       |              | \$9,000,000                  |
|      | e development areas represent a concentration of inve                                                  |           |              |                               | 100      | Explore & More Children's Museum                             | Р       | 2016         | \$8,000,000                  |
|      | figures may include individual mapped projects and/o.                                                  |           |              |                               | 101      | East Canal Park                                              | UC      | 2014         | \$5,700,000                  |
|      | cific geography. (Ex Construction & infill of Fruit Belt v                                             |           |              |                               | 102      | Roosevelt Inaugural Site Carriage House                      | С       | 2009         | \$2,200,000                  |
|      | to potential overlap, these districts totals cannot be ag<br>t imply the total includes these figures. | gregate   | u with th    | e grand total or              | 103      | Iron Works Music Club                                        | С       | 2013         | \$1,000,000                  |
| 1011 | i impry the total moldues these ngules.                                                                |           |              |                               |          | TOURISM/HOSF                                                 | ITALITY | TOTAL        | \$414,900,000                |
|      | ne zones designate concentration and directional distr                                                 |           |              |                               |          |                                                              |         |              |                              |
| nve  | stment. The wider the zone, the more diverse the invest                                                |           | eograph      | ically. The narrower          |          | GR                                                           | AND TO  | JAL          | \$7,495,376,760              |

the zone, the more concentrated the investment amount. (Ex. - "Office" is concentrated in the Central Business District, but is being pulled towards large projects in the Larkin District).

1.800.916.9073 | www.buffaloniagara.org | Buffalo Niagara::Where Life Works.